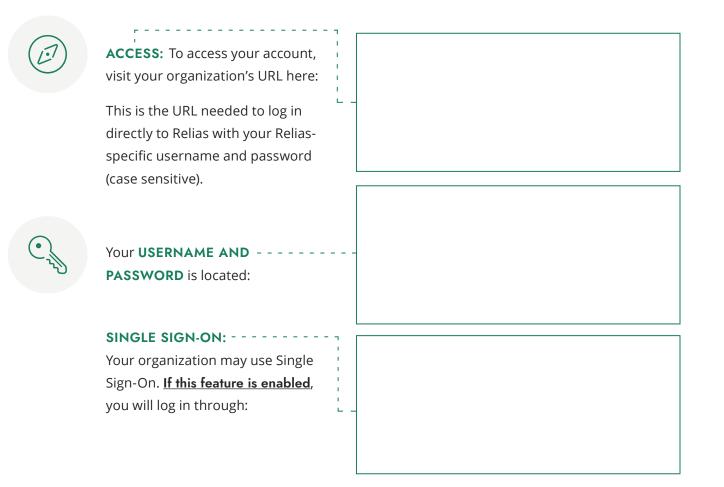

GETTING STARTED

# **Relias Learner Guide**

Welcome to your learning journey in Relias! Here is what you need to know about your organization's Relias site:

### How to Log In to Relias



# Navigating your Relias Site



**START GUIDE:** When logging in for the very first time, you will be invited to join a walkthrough. Click the **Start Guide** - - - button shown here to be taken to the Product Walkthrough Tour.



#### PRODUCT WALKTHROUGH TOUR:

The Product Walkthrough tour introduces the Learner Homepage, how to access your Assignments, where to enter your Licenses & Certifications for continuing education credits, and where to view completions and certificates on your transcript. This tour provides a short description of what you can do within each tab.

TIP: You can relaunch the tour any time by clicking on the **Support Center** - -(③) in the bottom right corner of your screen, then > Navigation Help > New Learner Guide.

|   | WELCOME TO RELIAS!